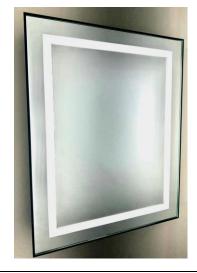

### NARROW FRAMED LED MEDICINE CABINET

MODEL#: VAL 1840-1D (2) N

### **VALENTINA COLLECTION**

### **FEATURES:**

- FOUR ADJUSTABLE 3/8" THICK HIGH POLISHED GLASS SHELVES.
- SHELVING WITH LOCKDOWN MECHANISM (NO HOLES IN CABINET).
- 165-DEGREE PROPRIETARY SOFT CLOSE HEAVY DUTY HINGES.
- FULL GASKET BEHIND DOOR.
- HIGH RESOLUTION SILVER PLATE GLASS MIRRORS FRONT, BACK OF DOOR AND BACK WALL.
- BACK WALL MIRROR FULLY SEALED.
- PACKED IN FOUR WALL (FOLDED DOUBLE WALL) CORRUGATION.
- BRIGHTNESS: 3300 LUMENS.
- MUST SPECIFY LEFT OR RIGHT DOOR HINGING.

### **KELVIN RATING:**

- 6000K (COOL WHITE)
- 3500K (WARM WHITE)

**OVERALL SIZE DIMENSION:** 18" WIDE X 40" HIGH X 6 5/8" DEEP

**ROUGH OPENING DIMENSION:** 17 3/8" WIDE X 39 3/8" HIGH X 5 1/2"

DEEP

**DOOR THICKNESS: 13/16"** 