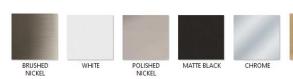

# **HOUSING FINISHES:**

- MIL SPEC ANODIZED MATTE ALUMINUM
- POWDER COAT WHITE ALUMINUM

### **MIRROR FINISHES:**

• FLAT POLISHED EDGE